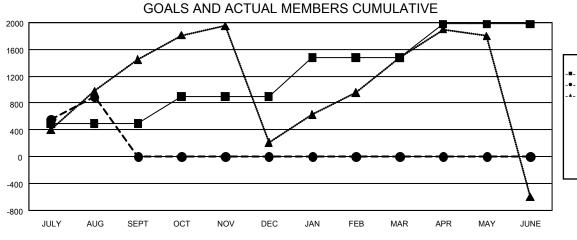

#### ■- MEMBER GROWTH NET GOAL

- ●- MEMBER GROWTH ACTUAL
- ▲- LAST YEAR MEMBERSHIP ACTUAL

| DROPPED CLUBS: 5 |     | 37<br>M |
|------------------|-----|---------|
| DROPPED MEMBERS  |     |         |
| DECEASED         | 23  | CI      |
| CLUB CANCELLED   | 23  | MI      |
| OTHER            | 693 |         |
| TOTAL            | 739 |         |