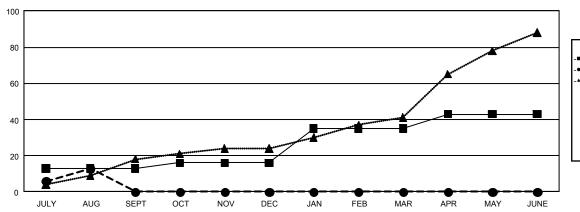

### GOALS AND ACTUAL NEW CLUBS CUMULATIVE

- •- CURRENT YEAR ACTUAL NEW CLUBS
- -- LAST YEAR ACTUAL NEW CLUBS